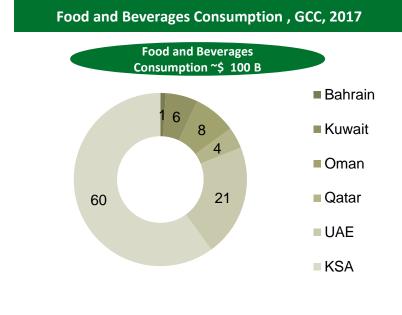

#### Saudi Arabia and United Arab Emirates Accounted for 81 percent of GCC food consumption in 2017

Source: National Statistical Agencies and Frost & Sullivan Analysis