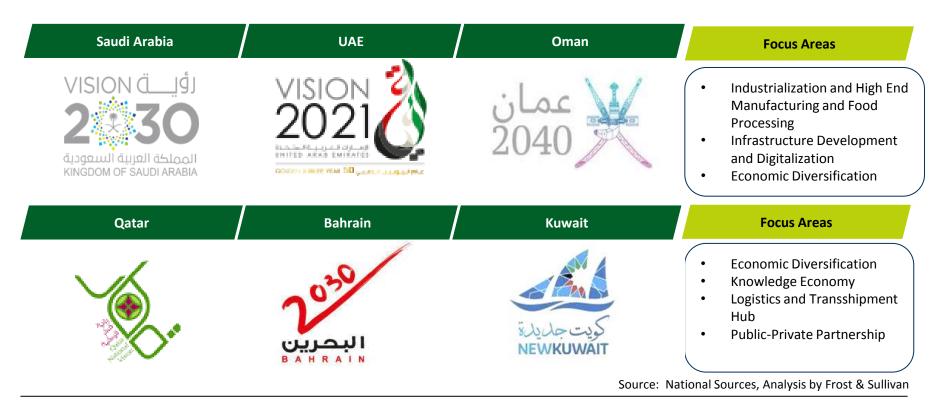

## **National Development Plans**

Master plans to focus on industrialization and infrastructure development

Oman

Qatar

- Nine Point Strategy for **Transforming Logistics Sector**
- Infrastructure Enhancement and reforms in the logistics market segments such as road, rail, air and Sea
- Logistics Strategy SOLS 2040 -٠ Ideal location for redistribution hub for South Asia and East Africa
- Oman Logistics Group created to develop logistics sector with focus on market development
- Transport Master Plan (2006-٠ 2026) - Road and maritime Sector Reforms with integrated and effective transport system.
- Development of multi purpose ٠ Hamad Port and FIFA 2022 Infrastructure and Connectivity.

UAE

**National Logistics Development Initiatives** 

- Dubai Transportation Plan 2030-
- Dubai 2021 -economic component that aims for the city to become one of the top five logistics centres in the world.

Kuwait

- Integrated Transport Infrastructure Master Plan.
- Kuwait is investing in the related supply chain as well as making efforts to boost local farming and commodity processing.

Transportation master plan to

Bahrain

improve the road transportation network with new highways, bridges and overpasses.

Bahrain Airport Modernization Program.

Source : Industry Sources and Frost & Sullivan Analysis