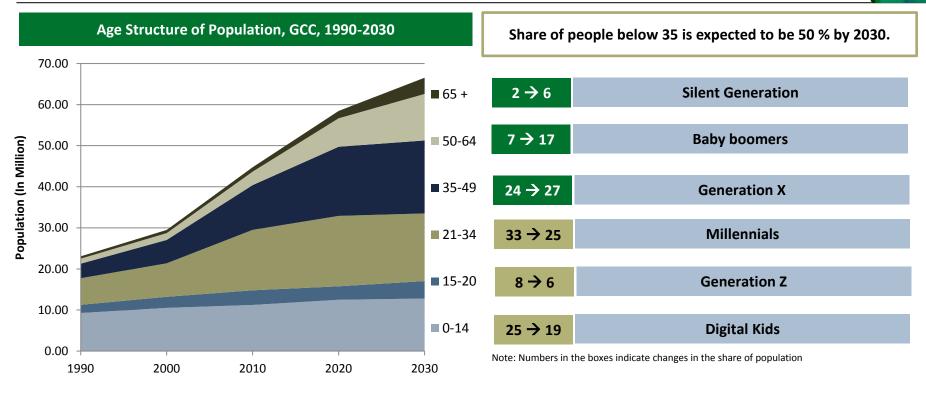

## **Demography: Structure of Population**

Shifts in demographic composition likely to alter food consumption pattern

Source: United Nations, Analysis by Frost & Sullivan