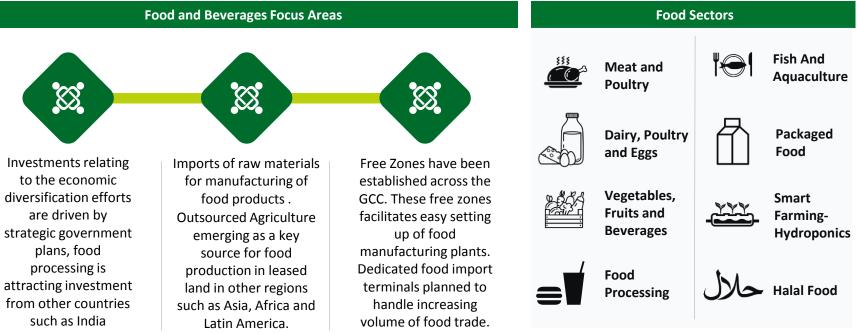

## Farm Outsourcing and International Investment

Africa emerges as key destination for Agriculture Investment by UAE and KSA

#### Farm Outsourcing and International Investment in Agriculture by GCC Countries, 2017

- Food value chain to be strengthened from these major supplying countries
- Investment in key stages of value chains: FDI, Joint ventures, contract farming, grower schemes, and creation of regional food storage facilities
- Imports of processed food expected to increase from these destinations driven by investments

## Industrialization and Local Food Manufacturing

Food and Beverages Given High Priority As Part of Development Plans

Adoption of advanced farming methods, increased use of smart irrigation systems, farm outsourcing, development of domestic food processing are some of the areas being focused by GCC countries to improve food security situation