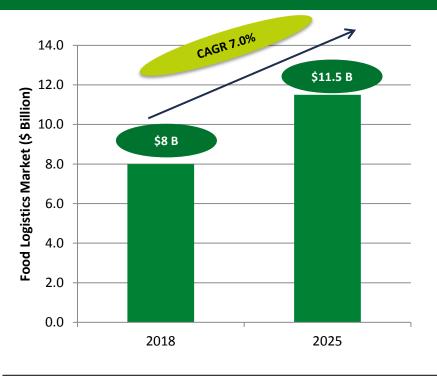

## **Food Logistics Industry in GCC**

Need for improving transportation, storage infrastructure at both sea and airports

GCC Food Logistics Market, 2018-2025

#### **Key Features of Food Logistics Market**

| High cost of food logistics ,                                                                                                                                                                                                        | <ul> <li>UAE and KSA account for</li></ul>                                                                                                                             |
|--------------------------------------------------------------------------------------------------------------------------------------------------------------------------------------------------------------------------------------|------------------------------------------------------------------------------------------------------------------------------------------------------------------------|
| with nearly 10 to 15 %                                                                                                                                                                                                               | the largest share of the                                                                                                                                               |
| food market revenue                                                                                                                                                                                                                  | Cold Chain Logistics Market                                                                                                                                            |
| attributed to infrastructure                                                                                                                                                                                                         | within the GCC. UAE is a                                                                                                                                               |
| constraints in regional                                                                                                                                                                                                              | key transhipment hub in                                                                                                                                                |
| trade routes and in rural                                                                                                                                                                                                            | the region and acts as a                                                                                                                                               |
| areas                                                                                                                                                                                                                                | centre for re-exports                                                                                                                                                  |
| <ul> <li>Innovation is the need of<br/>the hour in the GCC,<br/>increasing demand for<br/>quality food is expected<br/>to drive indoor vertical<br/>farming, hydroponics,<br/>aquaponics, halal food<br/>and organic food</li> </ul> | <ul> <li>Intelligent food logistics is<br/>expected to gain<br/>momentum to maximize<br/>asset utilization and<br/>minimize food wastages in<br/>the region</li> </ul> |