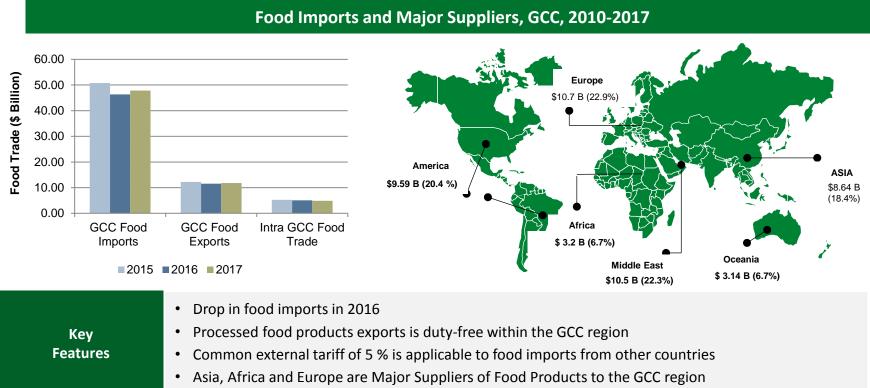

## **Food Imports and Major Suppliers**

Strong linkages with oil price trends, diverse suppliers spread across Europe, Africa and Asia

Source : UNCTAD and Frost & Sullivan Analysis