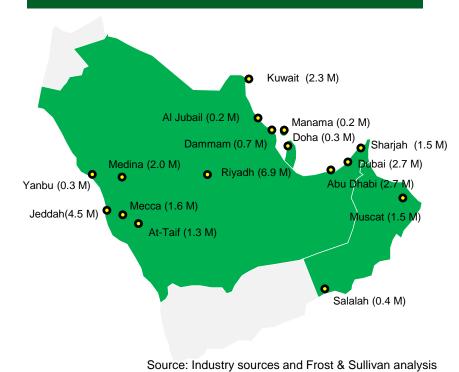

## **Concentration of Population in Major Urban Centers in the GCC**

Connectivity and storage facilities in ports and consumption centers is key for food logistics

- Urbanization rate is more than 80 percent among the GCC countries.
- About 80% of the products sold in retail outlets are imported as processed food / ready-to-eat food products
- Fresh fruits and vegetables, chilled beef, and dairy products are imported from countries such as Egypt, Pakistan, India, and the United Kingdom in containers.

### Major consumption centers in the GCC

Image source: flaticon.com