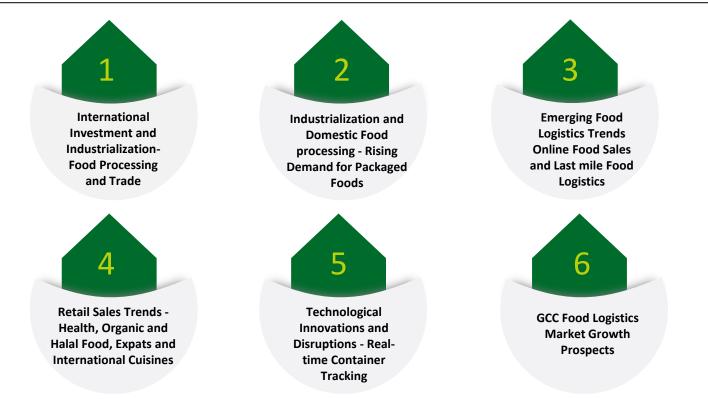

## **Implications for Food Supply Chain and Logistics**

Six Broad Areas Expected to Drive Transformational Changes

Source: Frost & Sullivan Analysis