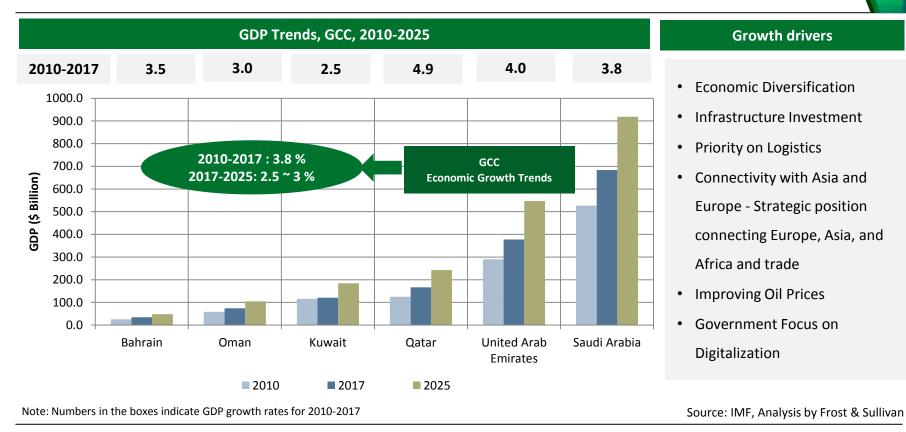

### **Economy: GDP Growth Trends**

Revival in oil market is expected to support economic diversification initiatives

FROST & SULLIVAN