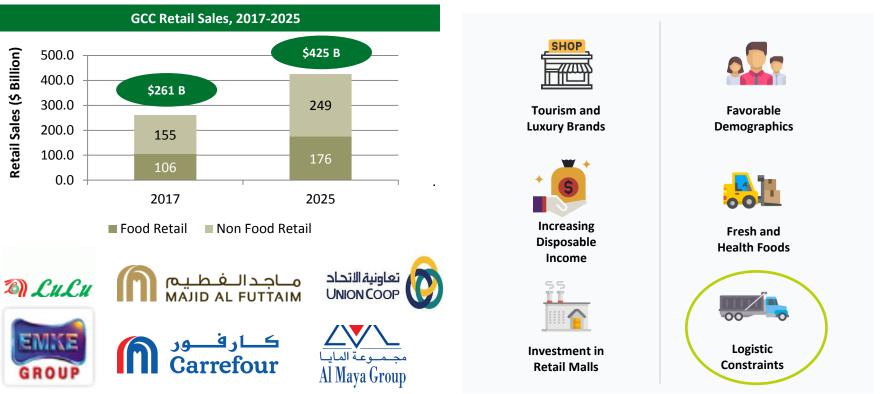

## **GCC Retail Sales Trends**

Food Sales major component of retail sales driven by Disposable Income and Tourism