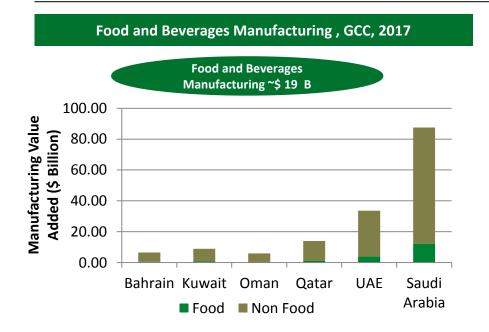

## Food and Beverages Market in GCC

Reliance on food imports expected to continue in both KSA and UAE

Saudi Arabia and United Arab Emirates Accounted for 85 percent of GCC food production in 2017

Note: Estimates based on value addition of Food and Beverages from National Accounts statistics