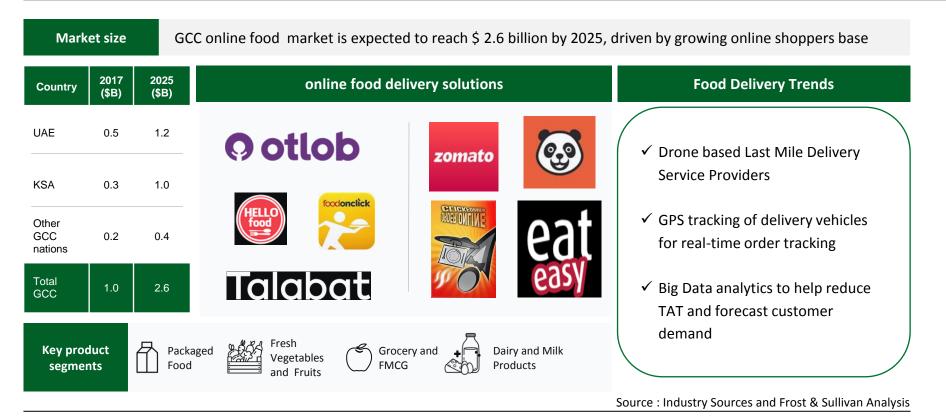

## Last-mile Delivery - online food delivery marketplace

Shifts in food buying pattern likely to accelerate online sales growth

## **Innovations and Technological Disruptions**

Drones, Robotics, Real-time Tracking and Online Delivery Services

#### TECHNOLOGICAL DISRUPTIONS AND ITS IMPACT ON THE FOOD LOGISTICS INDUSTRY

#### **Online delivery services**

- Purely data-driven business model
- Aids on-demand last mile food delivery services

**Disruption in** Logistics

Cloud Infrastructure Service Providers

**Delivery Automation Robots and Drone** based Last Mile Delivery