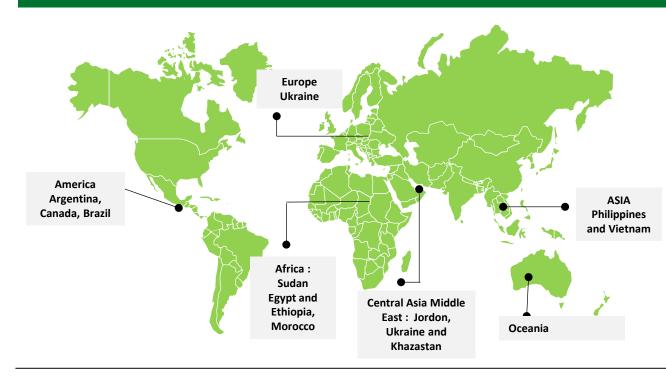

## Farm Outsourcing and International Investment

Africa emerges as key destination for Agriculture Investment by UAE and KSA

#### Farm Outsourcing and International Investment in Agriculture by GCC Countries, 2017

- Food value chain to be strengthened from these major supplying countries
- Investment in key stages of value chains: FDI, Joint ventures, contract farming, grower schemes, and creation of regional food storage facilities
- Imports of processed food expected to increase from these destinations driven by investments