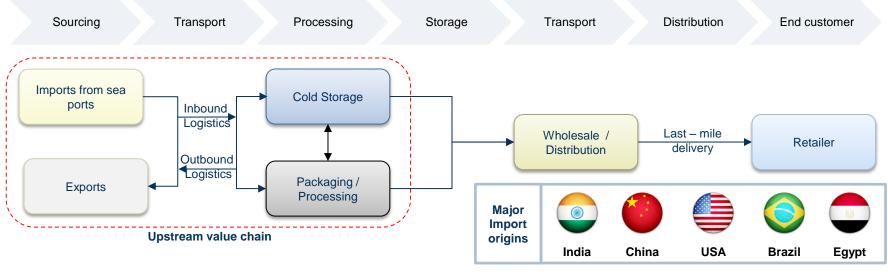

## Food and Beverages Value Chain Market in GCC

Most of the food imports into GCC is through sea

Given the increasingly globalized nature of food markets and the importance of year-round supply to GCC food markets, international collaboration between producers is essential at every stage of the supply chain

#### Sourcing:

From multiple geographies due to unfavorable local food production climate.

#### Processing:

The imported goods are transported to cold storage or to the processing centers for further processing.

#### Distribution:

Processed and semi processed food products are transported mostly by road to the distribution centers .

#### End customer:

Goods are transported from the distribution centers to the retailers for sale.

Source: Frost & Sullivan Analysis