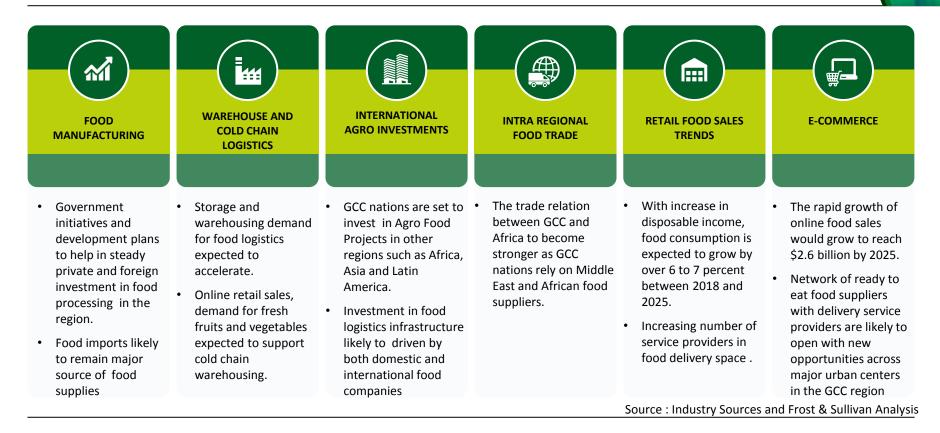

## **Implications for Food Supply Chain and Logistics**

Six Broad Areas Expected to Drive Transformational Changes

Source: Frost & Sullivan Analysis

## Farm Outsourcing and International Investment

Africa emerges as key destination for Agriculture Investment by UAE and KSA

#### Farm Outsourcing and International Investment in Agriculture by GCC Countries, 2017

- Food value chain to be strengthened from these major supplying countries
- Investment in key stages of value chains: FDI, Joint ventures, contract farming, grower schemes, and creation of regional food storage facilities
- Imports of processed food expected to increase from these destinations driven by investments

## Industrialization and Local Food Manufacturing

Food and Beverages Given High Priority As Part of Development Plans

Adoption of advanced farming methods, increased use of smart irrigation systems, farm outsourcing, development of domestic food processing are some of the areas being focused by GCC countries to improve food security situation

## **GCC Retail Sales Trends**

Food Sales major component of retail sales driven by Disposable Income and Tourism